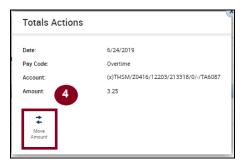

Note: It is very important that overtime is converted to comp time by day. This is because hours are sent to PeopleSoft by day.

3. Right click on the overtime paycode in the **Totals t**ab.

4. In the pop up window, click on the Move Amount button.

5. In the next window, select the paycode **COMP EARNED 1.5** and enter the amount of hours that will be converted from OT to comp. Click **OK**.

**Note on DoubleTime:** Double Time hours may also be converted to Comp Time by Changing the Paycode to Comp Earned 2.0.