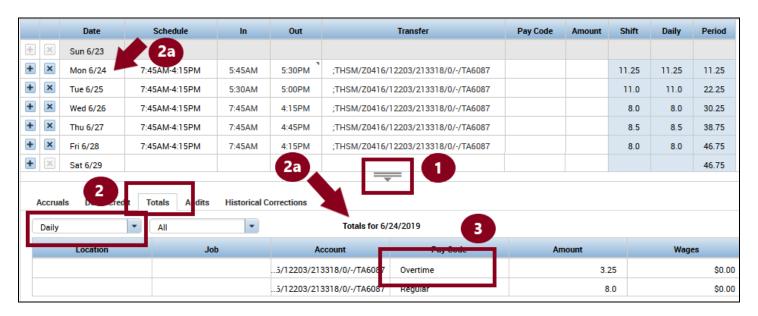

The max amount of hours an employee can have for Comp Time is **240** hours. Supervisors should check the Accruals tab to see the employee's current balances prior to converting new hours.

- 1. In the timecard, click on the double line to open the summary sections.
- 2. Open the totals tab and verify the drop down is set to **Daily**. To select the date you are converting OT to comp, click on the date of the comp time entry line in the time card. (2a)

Note: It is very important that overtime is converted to comp time by day. This is because hours are sent to PeopleSoft by day.

3. Right click on the overtime paycode in the **Totals t**ab.

4. In the pop up window, click on the Move Amount button.